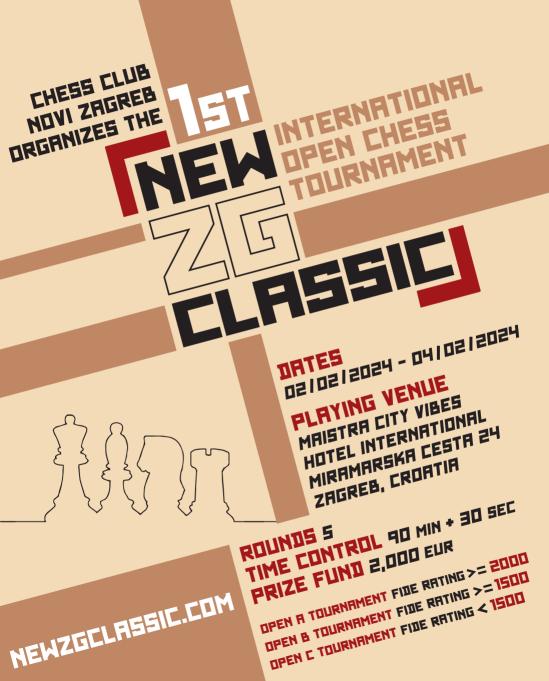

## DATES AND SCHEDULE

2 - 4 February 2024 (Friday to Sunday) Registration confirmation — Friday 14:00-15:30 Opening ceremony — Friday 15:30

NEWZGELRSSIE.EOM

Round 1 — Friday 16:00 Round 2 — Saturday 09:30 Round 3 — Saturday 15:00 Round 4 — Sunday 09:30 Round 5 — Sunday 15:00 THE AWARD CEREMONY FOR ALL THREE GROUPS (OPEN A, OPEN B AND OPEN C) WILL BE HELD RIGHT AFTER THE LAST GAME IS PLAYED.

## REGISTRATION FEES

E

F

For applications until 21 January 2024 and payments until 28 January 2024, the following fees apply: Open A: 50 EUR Open B: 40 EUR Open C: 30 EUR

For late registrations (from 22 January 2024) or late payments (from 29 January 2024), there is a 10 EUR surcharge.

# PRIZES

TOTAL PRIZE MONEY 2,000 EUR

NE