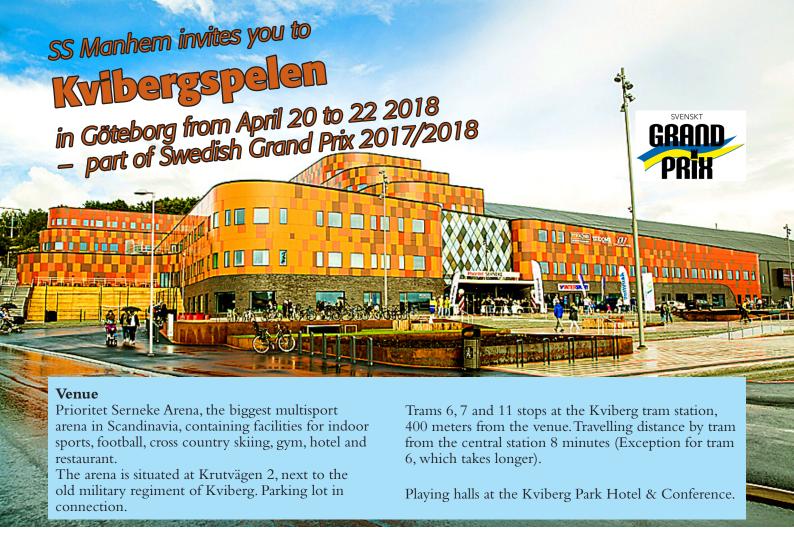

# Tournament System

8 rounds Fide Swiss. The tournament is registered to FIDE for Elo calculation.

Round 1 – 4: 15 minutes + 5 sec per move Round 5 – 8: 90 minutes + 30 sec per move

#### **Prizes**

Main prizes: 1: 12000 SEK. 2. 6000 SEK. 3. 4000 SEK. 4. 2000 SEK. 5. 999 SEK. 6. 999 SEK. The final prize list will be decided using Tie Break Points. Main prizes will be shared according to the Hort System between 1st and 12th place.

Rating prizes: 1. 700 SEK 2. 500 SEK in groups of 12 players. Special prizes for best female player, best youth U20, U16 and U12, best senior (+65) 600 SEK.

Preliminary taxes will be deducted according to Swedish tax legislation.

### Entry fee

The entry fee is 650 SEK. For payments before April 6th at the latest, we offer a discount of 100 SEK. GM, WGM, I